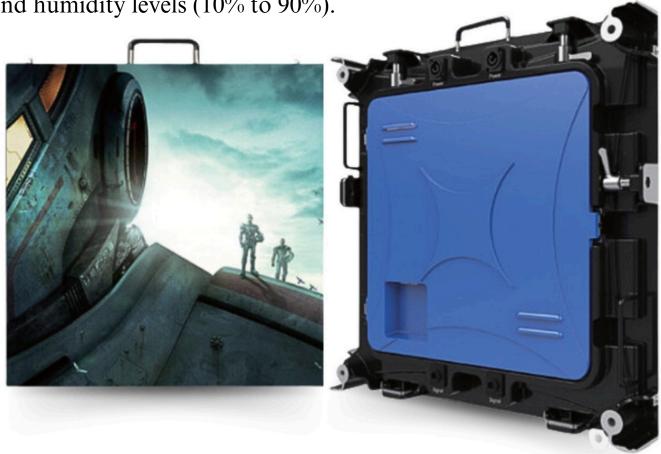

#### **PRODUCT OVERVIEW**

The DMInteract P3mm High Resolution SMD Technology Outdoor Dot LED Video Wall Displays are designed for superior visual performance and durability. Featuring a fine P3mm pixel pitch and a high pixel density of 105625 pixels per square meter, the display delivers sharp, clear images. The module size of 320x160mm and cabinet size of 640x640mm, made from diecasting robust construction aluminum, ensure installation. With a wide viewing angle of 140-160 degrees and exceptional brightness of  $\geq 5000$ cd/ m<sup>2</sup>, the display provides excellent visibility from various positions, even in direct sunlight. The high refresh rate of 3840Hz ensures smooth video playback, while energy-efficient operation (260-450W/m<sup>2</sup> average, 950W/m<sup>2</sup> max) and a life span of over 100,000 hours guarantee long-term reliability. Suitable for outdoor environments, the display performs optimally in a wide operating temperature range (-30°C to 65°C) and humidity levels (10% to 90%).

## **Specifications of the DMInteract DM3MM-OD Outdoor Dot LED Solution:**

| Cabinet Resolution:    | 208x208 Pixels       |
|------------------------|----------------------|
| Cabinet Material:      | Die-Casting Aluminum |
| Average Consumption:   | <b>260-450W</b> /m²  |
| Max. Consumption:      | <b>950 W</b> /m²     |
| Input Voltage:         | AC220V-240V/50-60Hz  |
| Operating Humidity:    | 10% ~ 90%            |
| Operating Temperature: | -30°C~65°C           |
| Life Span:             | ≥100,000 Hours       |
| Cabinet Weight:        | 8kg/pc               |