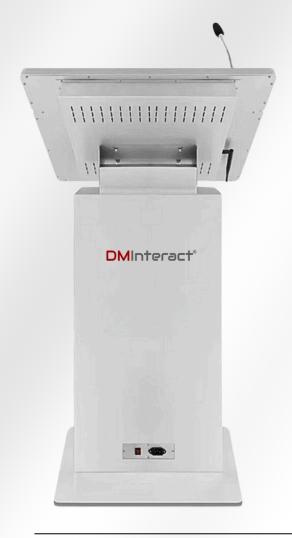

WITH ITS RESPONSIVE 27-INCH DISPLAY AND INTUITIVE CONTROLS, PRESENTERS CAN ANNOTATE, NAVIGATE, AND ENGAGE AUDIENCES EFFORTLESSLY. THE SLEEK DESIGN AND ROBUST BUILD **ENSURE** DURABILITY AND VISUAL APPEAL, WHILE MULTIPLE CONNECTIVITY OPTIONS ENABLE HASSLE-FREE INTEGRATION WITH PROJECTORS. SOUND SYSTEMS. OTHER AV SETUPS. EMPOWER YOUR SPACE WITH A SMART SOLUTION THAT TRANSFORMS HOW INFORMATION IS SHARED.

# TECHNICAL HIGHLIGHTS:

| Brand Name:       | DMInteract <sup>®</sup>                           |
|-------------------|---------------------------------------------------|
| Model Number:     | DM-POD27                                          |
| Panel Type:       | LCD                                               |
| Resolution:       | 1920 x 1080                                       |
| Backlight:        | LED                                               |
| Panel Coatings:   | Toughened Glass                                   |
| Contrast Ratio:   | 3000:1                                            |
| Color Depth:      | 8 bits                                            |
| Response Time:    | 8ms (typ.)                                        |
| Weight:           | 79 KG                                             |
| Light Life Time:  | 50,000 hrs (typ.)                                 |
| Processor:        | Quad-Core Cortex-A55 Up To 2.0GHz / Intel Core i5 |
| RAM:              | 2GB DDR3                                          |
| Graphics:         | Mali-G52                                          |
| ROM:              | 32GB                                              |
| IO Ports:         | USB3.0 x 2, Micro SD Slot x 1                     |
| Operating System: | Android - 11 / Windows - 11                       |
| Network:          | WLAN 802.11 b/g/n (2.4GHz), RJ45                  |