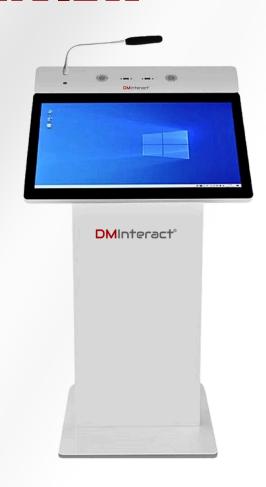

## **SMART 27-INCH INTERACTIVE DIGITAL PODIUM**

The DMInteract DM-POD27 is a sleek and innovative single-screen interactive digital podium designed for dynamic content delivery and interactive engagement.

# **PRODUCT OVERVIEW**

UPGRADE YOUR PRESENTATIONS AND LECTURES WITH THE DMINTERACT DM-POD27 SINGLE SCREEN **SMART** INTERACTIVE DIGITAL PODIUM. **ENGINEERED** FOR DYNAMIC COMMUNICATION, THIS PROFESSIONAL-GRADE PODIUM FEATURES A FULL HD BRINGS TOUCHSCREEN DISPLAY THAT CLARITY AND INTERACTIVITY TO EVERY SESSION. WHETHER DEPLOYED CONFERENCE HALLS, LECTURE ROOMS, OR GOVERNMENT INSTITUTIONS, THE POD27 OFFERS SEAMLESS INTEGRATION WITH ANDROID OR WINDOWS OPERATING SYSTEMS, CATERING TO DIVERSE USER NEEDS.

WITH ITS RESPONSIVE 27-INCH DISPLAY AND INTUITIVE CONTROLS, PRESENTERS CAN ANNOTATE, NAVIGATE, AND ENGAGE AUDIENCES EFFORTLESSLY. THE SLEEK DESIGN AND ROBUST BUILD **ENSURE** DURABILITY AND VISUAL APPEAL, WHILE MULTIPLE CONNECTIVITY OPTIONS ENABLE HASSLE-FREE INTEGRATION WITH PROJECTORS. SOUND SYSTEMS. OTHER AV SETUPS. EMPOWER YOUR SPACE WITH A SMART SOLUTION THAT TRANSFORMS HOW INFORMATION IS SHARED.