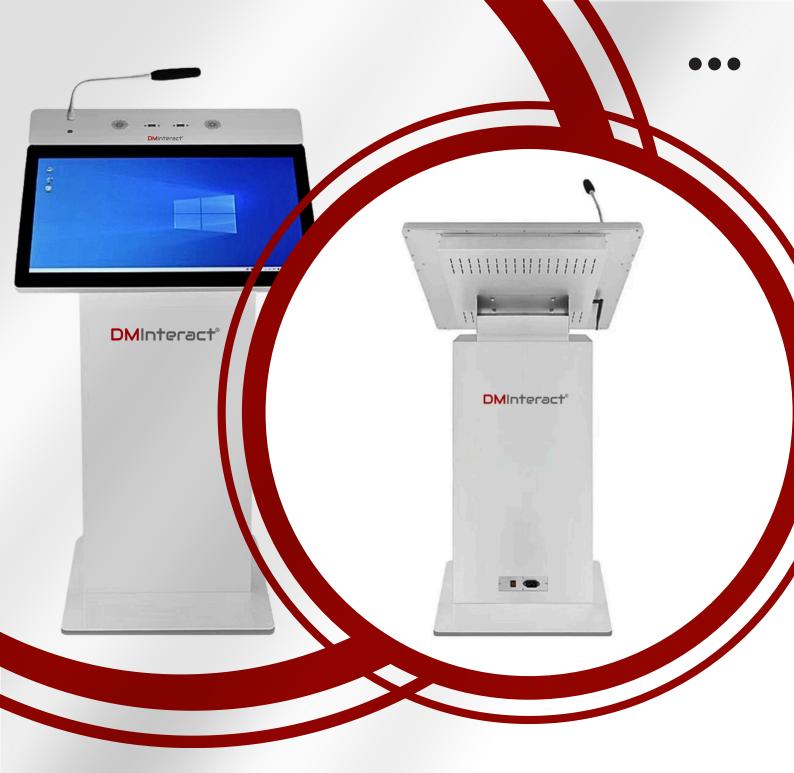

## **SMART 27-INCH INTERACTIVE DIGITAL PODIUM**

The DMInteract DM-POD27 is a sleek and innovative single-screen interactive digital podium designed for dynamic content delivery and interactive engagement.

# **PRODUCT OVERVIEW**

UPGRADE YOUR PRESENTATIONS AND LECTURES WITH THE DMINTERACT DM-POD27 SINGLE SCREEN **SMART** INTERACTIVE DIGITAL PODIUM. **ENGINEERED** FOR DYNAMIC COMMUNICATION, THIS PROFESSIONAL-GRADE PODIUM FEATURES A FULL HD BRINGS TOUCHSCREEN DISPLAY THAT CLARITY AND INTERACTIVITY TO EVERY SESSION. WHETHER DEPLOYED CONFERENCE HALLS, LECTURE ROOMS, OR GOVERNMENT INSTITUTIONS, THE POD27 OFFERS SEAMLESS INTEGRATION WITH ANDROID OR WINDOWS OPERATING SYSTEMS, CATERING TO DIVERSE USER NEEDS.

WITH ITS RESPONSIVE 27-INCH DISPLAY AND INTUITIVE CONTROLS, PRESENTERS CAN ANNOTATE, NAVIGATE, AND ENGAGE AUDIENCES EFFORTLESSLY. THE SLEEK DESIGN AND ROBUST BUILD **ENSURE** DURABILITY AND VISUAL APPEAL, WHILE MULTIPLE CONNECTIVITY OPTIONS ENABLE HASSLE-FREE INTEGRATION WITH PROJECTORS. SOUND SYSTEMS. OTHER AV SETUPS. EMPOWER YOUR SPACE WITH A SMART SOLUTION THAT TRANSFORMS HOW INFORMATION IS SHARED.