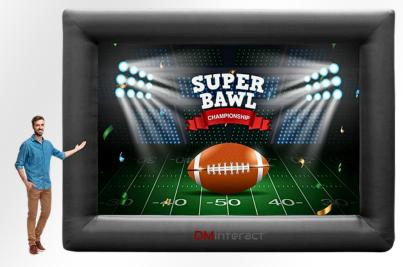

## INFLATABLE PROJECTOR CREEN

Effortlessly deploy this sleek Turn any space into a cinematic zone with the **DMInteract**. Inflatable Projector Screen. Whether it's a cozy backyard movie night or a large community event, this screen fits the moment. **Available in 168", 192", 240", and even 300"** sizes, it delivers a stunning viewing experience for every crowd. Indoors or outdoors, enjoy crystal-clear visuals and front-row vibes—wherever you set it up.