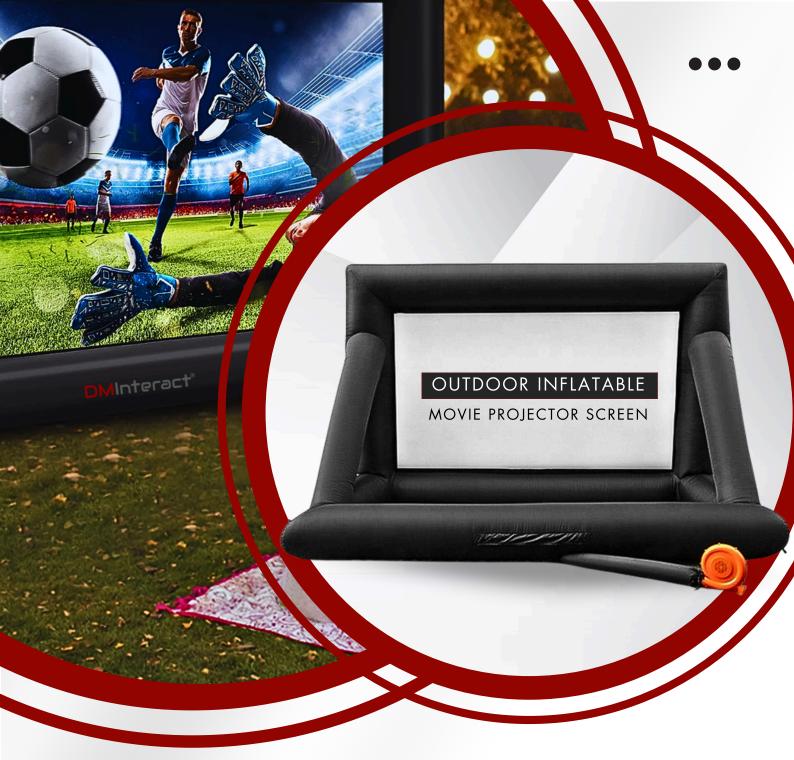

## DMInteract® INFLATABLE PROJECTOR SCREEN SIZE RANGE: 168 - 300 INCHES

Elevate your outdoor cinematic experience with Inflatable

Projector Screen

## INFLATABLE PROJECTOR CREEN

Effortlessly deploy this sleek Turn any space into a cinematic zone with the **DMInteract**. Inflatable Projector Screen. Whether it's a cozy backyard movie night or a large community event, this screen fits the moment. **Available in 168", 192", 240", and even 300"** sizes, it delivers a stunning viewing experience for every crowd. Indoors or outdoors, enjoy crystal-clear visuals and front-row vibes—wherever you set it up.