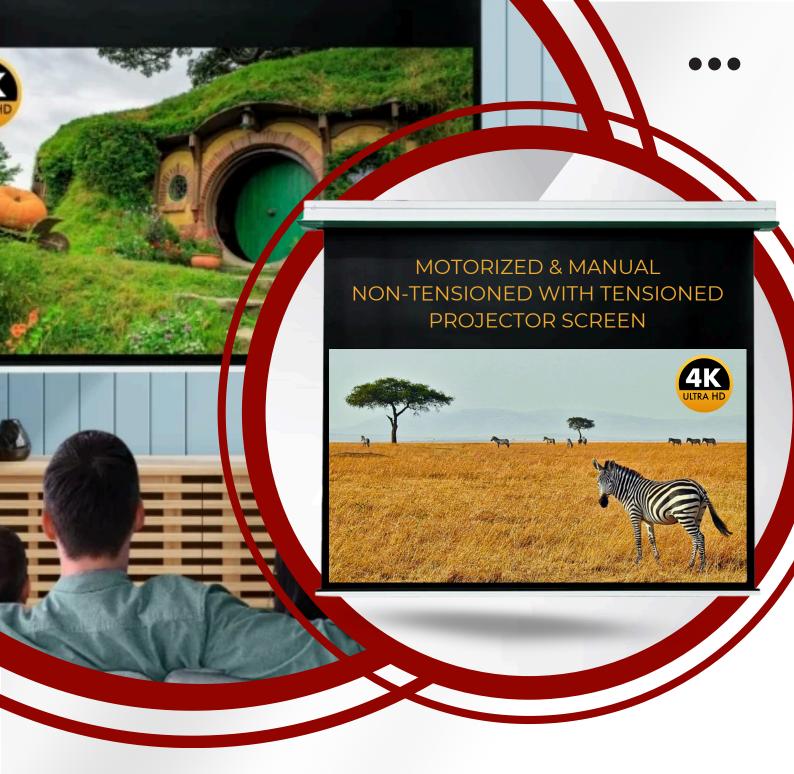

# DMInteract® IN CEILING PROJECTOR SCREEN

SIZE RANGE: 80 - 170 INCHES

Elevate your outdoor cinematic experience with In Ceiling projector Screen

Maximize your space without compromising on quality with the **DMInteract** In-Ceiling Projector Screen. This discreet and stylish screen retracts seamlessly into your ceiling, providing a clean and clutter-free look when not in use. Enjoy a cinematic experience without sacrificing your room's aesthetics.

## TECHNICAL HIGHLIGHTS

| Brand Name                 | DMInteract <sup>®</sup>                                   |
|----------------------------|-----------------------------------------------------------|
| Screen Type                | Ceiling Projector Screen (Motorized / Manual)             |
| Screen Material            | Black Crystal, Fiberglass Matte White or PVC Matte White. |
| Size Range                 | 80 - 170 Inch                                             |
| Supported Video Resolution | FHD   4K   8K                                             |
| Recommended Projector      | Medium and Long Throw Projectors                          |
| Aspect Ratio               | 16:9                                                      |
| Frame Stability            | Sturdy Frame Design to Ensure Remains Steady during use.  |
| Viewing Angle              | 160 degree                                                |
| Weight                     | Approximate 19KG                                          |
| Operating Temperature      | -25~55 Degree                                             |