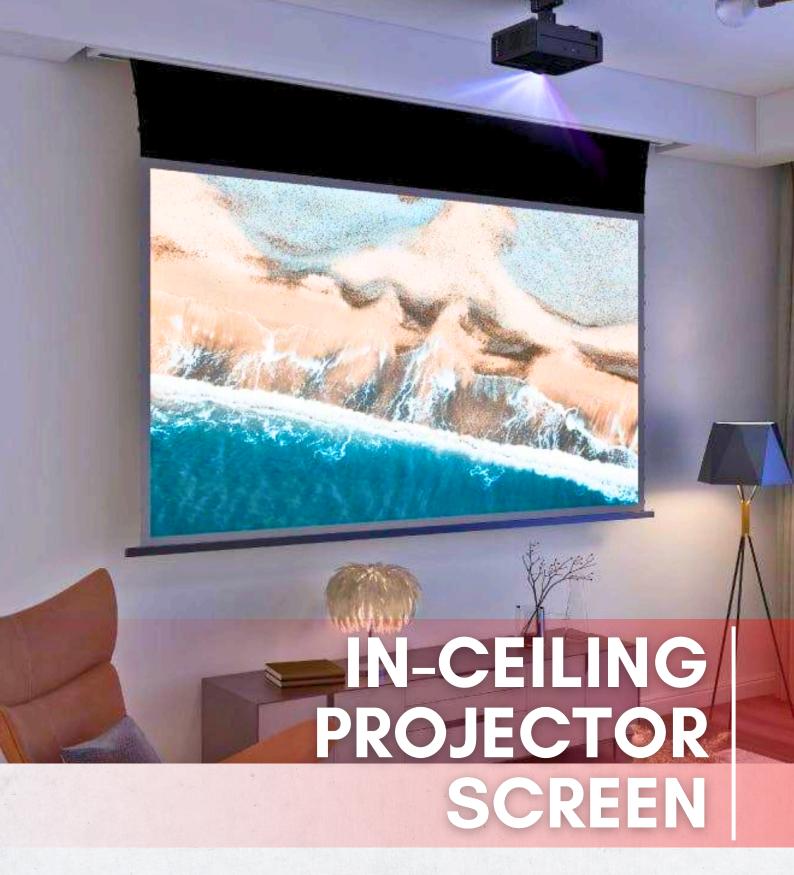

# DMInteract® IN CEILING PROJECTOR SCREEN

SIZE RANGE: 80 - 170 INCHES

Elevate your outdoor cinematic experience with In Ceiling projector Screen

Maximize your space without compromising on quality with the **DMInteract** In-Ceiling Projector Screen. This discreet and stylish screen retracts seamlessly into your ceiling, providing a clean and clutter-free look when not in use. Enjoy a cinematic experience without sacrificing your room's aesthetics.