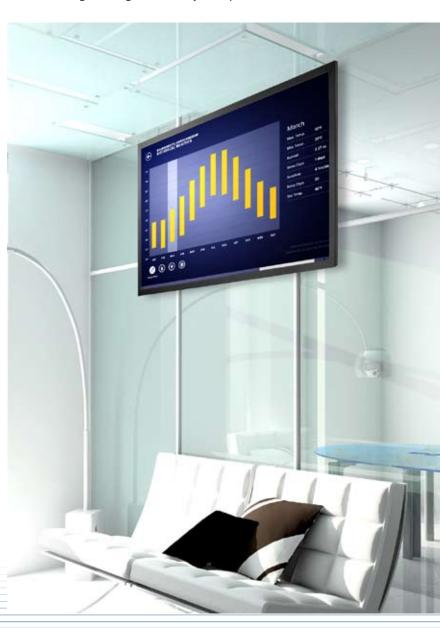

# Broadcast your branding with Hyundai Digital Signage!

Thanks to the advanced product design, Hyundai Digital Signage Display meets requirements for various digital signage solutions. Not only take advantage from slim and simple design, but also think more about our future environment, saving energy up to 40 percent. LED technologies bring more than just expected.