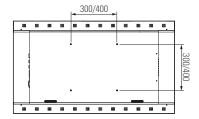

#### **SPECIFICATIONS**

| Model                         |                             | D42AM                                                |
|-------------------------------|-----------------------------|------------------------------------------------------|
| Panel                         | Screen Size (diagonal)      | 42"                                                  |
|                               | Active Display Area (in/mm) | 36.62 x 22.58 / 930.24 x 523.26                      |
|                               | Resolution                  | 1920 x 1080                                          |
|                               | Aspect Ratio                | 16:9                                                 |
|                               | Display Colors              | 16.7 M                                               |
|                               | Brightness (cd/m²; typ.)    | 360                                                  |
|                               | Contrast Ratio              | 1400:1                                               |
|                               | Response Time (ms; GTG)     | 6                                                    |
|                               | Viewing Angle               | 178°/178°                                            |
|                               | Lifetime (hours)            | 50,000                                               |
|                               | Backlight type              | LED                                                  |
| Resolution                    | Monitor                     | 1920 x 1080                                          |
|                               | DTV                         | 1080p                                                |
| Input                         |                             | VGA(D-Sub), HDMI   DVI   IR   PC Audio   RS232C      |
| Output                        |                             | DVI   IR   RS232C   Audio Line Out   Speaker (Ready) |
| Power                         | Input Voltage               | 100 – 240V AC                                        |
|                               | Power consumption           | 75 W                                                 |
| Features                      | Fanless                     | yes                                                  |
|                               | Auto Power Control(DPMS)    | yes                                                  |
| Operation                     | Temperature (°C)            | 0 - 40                                               |
|                               | Humidity (%)                | 20 - 80                                              |
|                               | OSD Language                | 10 Lang                                              |
| Dimension                     | Set (W x H x D), in/mm      | 38.46 x 22.44 x 1.6 / 977.05 x 570 x 40.5            |
| Bezel Size (U/D/L/R), in   mm |                             | 0.84/0.84/0.84/0.84   21.3/21.3/21.3/21.3            |
| Wall Mounting (WxH), mm       |                             | 300 x 300 / 400 x 400                                |
| Weight                        | Set (lb/kg)                 | 35.27 / 16                                           |

#### **DIMENSIONS**

D42AM [unit: mm]

Specifications and design are subject to change without notice. See our website for detailed information.

UPDATE; OCT. 2013

www.hyundaiibt.com