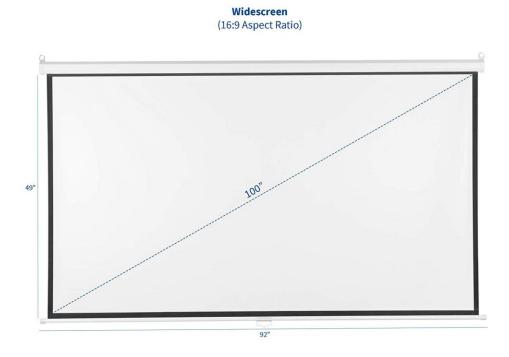

### Display:

Video (4:3) and HDTV (16:9) formats have a wide black border all-around of 5 cm.